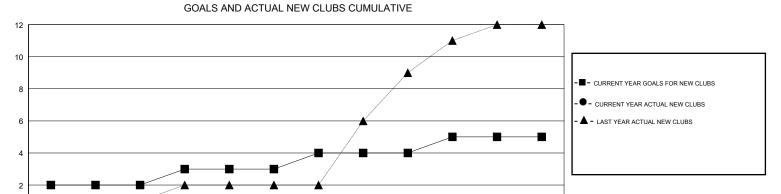

AUG

SEPT

JULY

OCT

NOV

DEC

JAN

FEB

## MONTHLY MEMBERSHIP PROGRESS REPORT

## District 321B2

Results as of: 10/31/2018





MAR

MAY

JUNE



| DROPPED CLUBS: 0 |    | 8 CLUBS OF 52 ADDED 1 OR MORE<br>NEW MEMBERS | GENDER DISTRIBUTION  MALE 1,420 (63.17%)  FEMALE 828 (36.83%) |       |
|------------------|----|----------------------------------------------|---------------------------------------------------------------|-------|
| DROPPED MEMBERS  |    |                                              | Women Percentage Fiscal Year Goal: 20%                        |       |
| DECEASED         | 0  | CLICK HERE FOR CUMULATIVE MEMBERSHIP DATA    | TOTAL FAMILY UNIT MEMBERS                                     | 1,183 |
| CLUB CANCELLED   | 0  |                                              |                                                               | 695   |
| OTHER            | 63 |