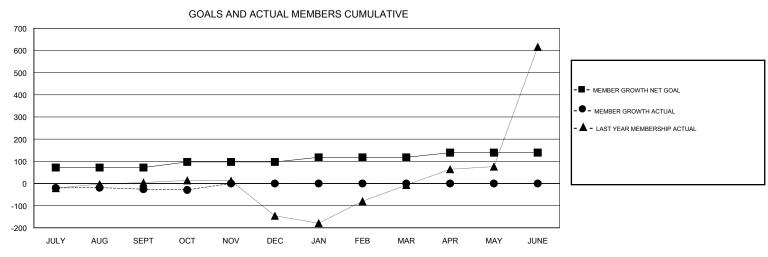

AUG

SEPT

JULY

OCT

NOV

DEC

JAN

FEB

## MONTHLY MEMBERSHIP PROGRESS REPORT

## District 321B2

Results as of: 10/31/2018





MAR

MAY

JUNE



| DROPPED CLUBS: 0 |    | 8 CLUBS OF 52 ADDED 1 OR MORE<br>NEW MEMBERS | GENDER DISTRIBUTION  MALE 1,420 (63.17%)  FEMALE 828 (36.83%) |       |
|------------------|----|----------------------------------------------|---------------------------------------------------------------|-------|
| DROPPED MEMBERS  |    |                                              | Women Percentage Fiscal Year Goal: 20%                        |       |
| DECEASED         | 0  | CLICK HERE FOR CUMULATIVE MEMBERSHIP DATA    | TOTAL FAMILY UNIT MEMBERS                                     | 1,183 |
| CLUB CANCELLED   | 0  |                                              |                                                               | 695   |
| OTHER            | 63 |                                              |