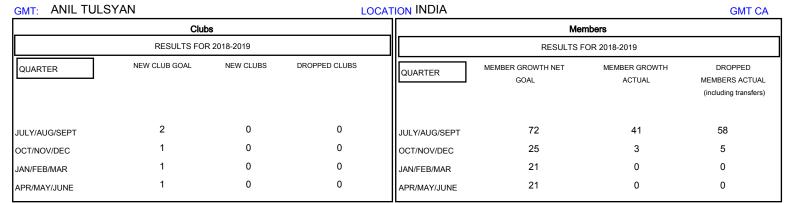

## District 321B2

Results as of: 10/31/2018

MAR

MAY

JUNE

| DROPPED CLUBS: 0 |    | 8 CLUBS OF 52 ADDED 1 OR MORE<br>NEW MEMBERS | GENDER DISTRIBUTION  MALE 1,420 (63.17%)  FEMALE 828 (36.83%) |       |
|------------------|----|----------------------------------------------|---------------------------------------------------------------|-------|
| DROPPED MEMBERS  |    |                                              | Women Percentage Fiscal Year Goal: 20%                        |       |
| DECEASED         | 0  | CLICK HERE FOR CUMULATIVE MEMBERSHIP DATA    | TOTAL FAMILY UNIT MEMBERS                                     | 1,183 |
| CLUB CANCELLED   | 0  |                                              |                                                               | 695   |
| OTHER            | 63 |                                              | FAMILY MEMBERS PAYING HALF  DUES                              |       |
| TOTAL            | 63 |                                              |                                                               |       |